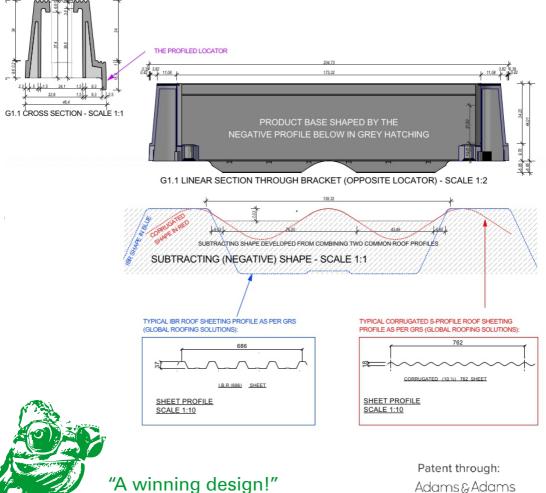

#### PATENTED LOCATOR Application A2024/00091

PAGE 05

Solar

Chamalaon

#### **FIXING OPTIONS**

Each Chameleon solar bracket is provided with 2x Stitching Screws with rubber seals. These two screws are sufficient where roof sheets are at least 0,5mm thick and in an good strong condition. At the careful inspection and conservative discretion of the installer where IBR sheeting is aged, installations may be improved by adding an additional two stitching screws. When using 2 screws, fix in a cross-over fashion.

# Fixing hole FRONT SIDE Fixing hole Fixing hole Fixing hole From Side Fixing hole Fixing hole Fixing hole Locator Side Primary IBR Fixing hole UNDERSIDE VIEW

Where there may be the slightest doubt about the integrity of roof sheeting, pull tests are to be conducted, and the fixing strategy to be adjusted accordingly. The installer may choose to utilise long roof screws to fix right down into the roof structure below the roof sheeting. Carful alignment would then be required.