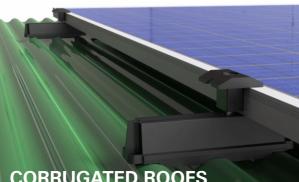

#### CORRUGATED ROOFS (PORTRAIT PANELS)

"Adaptability? ... Oh yesss" FLAT TOP BEAMS (OR FRAMEWORKS)

Chamalaon

Solar

PAGE 04

https://youtu.be/7xvEKkZyul4 **FEATURES** or scan QR **Tamper Delay Security Caps Height Adjustable to 30mm-40mm High Panels Superior Polymer** Strength (UV stabilised) **Panel Position Ample Adjustment** No aluminium rail (Polymer Short rail) Fits IBR Roof Profile (Landscape or Portrait) Locates onto any flat top beam purlin **Built-in Fits Corrugated Roofs Electrical Binding** (Portrait Only) **Built in Waterproofing** Good Delta Mechanism **Panels remain** Clearence **Multiple roof PID** isolated **Fixing options** from structures