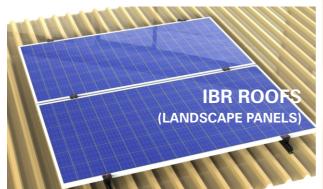

#### CORRUGATED ROOFS (PORTRAIT PANELS)

"Adaptability? ... Oh yesss" FLAT TOP BEAMS (OR FRAMEWORKS)

Chamalaon

Solar

PAGE 04

https://youtu.be/7xvEKkZyul4 **FEATURES** or scan QR **Tamper Delay Security Caps Height Adjustable to 30mm-40mm High Panels Superior Polymer** Strength (UV stabilised) **Panel Position Ample Adjustment** No aluminium rail (Polymer Short rail) Fits IBR Roof Profile (Landscape or Portrait) Locates onto any flat top beam purlin **Built-in Fits Corrugated Roofs Electrical Binding** (Portrait Only) **Built in Waterproofing** Good Delta Mechanism **Panels remain** Clearence **Multiple roof PID** isolated **Fixing options** from structures