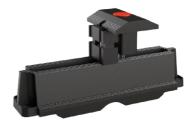

## Chameleon

#### UNIVERSAL SOLAR PANEL BRACKET



#### **INSTALLATION MANUAL**







**Solar** Chameleon

PAGE 03

### USES / APPLICATIONS







#### CORRUGATED ROOFS (PORTRAIT PANELS)



"Adaptability? ... Oh yesss" FLAT TOP BEAMS (OR FRAMEWORKS)

Chamalaon

Solar

PAGE 04

https://youtu.be/7xvEKkZyul4 **FEATURES** or scan QR **Tamper Delay Security Caps Height Adjustable to 30mm-40mm High Panels Superior Polymer** Strength (UV stabilised) **Panel Position Ample Adjustment** No aluminium rail (Polymer Short rail) Fits IBR Roof Profile (Landscape or Portrait) Locates onto any flat top beam purlin **Built-in Fits Corrugated Roofs Electrical Binding** (Portrait Only) **Built in Waterproofing** Good Delta Mechanism **Panels remain** Clearence **Multiple roof PID** isolated **Fixing options** from structures

10 Year guarantee against pol