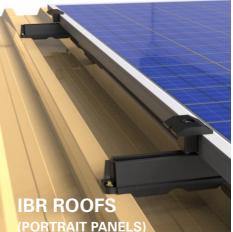

#### CORRUGATED ROOFS (PORTRAIT PANELS)

"Adaptability? ... Oh yesss" FLAT TOP BEAMS (OR FRAMEWORKS)

Chamalaon

Solar

PAGE 04

https://youtu.be/7xvEKkZyul4 **FEATURES** or scan QR **Tamper Delay Security Caps Height Adjustable to 30mm-40mm High Panels Superior Polymer** Strength (UV stabilised) **Panel Position Ample Adjustment** No aluminium rail (Polymer Short rail) Fits IBR Roof Profile (Landscape or Portrait) Locates onto any flat top beam purlin **Built-in Fits Corrugated Roofs Electrical Binding** (Portrait Only) **Built in Waterproofing** Good Delta Mechanism **Panels remain** Clearence **Multiple roof PID** isolated **Fixing options** from structures