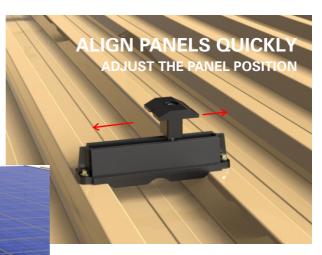

and conservative discretion of the installer where IBR sheeting is aged, installations may be improved by adding an additional two stitching screws. When using 2 screws, fix in a cross-over fashion.

# Fixing hole FRONT SIDE Fixing hole Fixing hole Fixing hole From Side Fixing hole Fixing hole Fixing hole Locator Side Primary IBR Fixing hole UNDERSIDE VIEW

Where there may be the slightest doubt about the integrity of roof sheeting, pull tests are to be conducted, and the fixing strategy to be adjusted accordingly. The installer may choose to utilise long roof screws to fix right down into the roof structure below the roof sheeting. Carful alignment would then be required.

#### "Smart thinking"



Primary IBR



Secondary IBR





PAGE 06



**Solar** Chameleon

PAGE 07

#### ADJUSTMENT



#### TIGHTEN DOWN SECURE WITH A #6 ALLEN KEY

#### ANY PANEL HEIGHT: 30-40mm

END ADJUSTER USE A #6 ALLEN KEY









For Technical Enquiries Contact EMAIL. sales@connect-it.cc TEL. 012 004 0774 WEB. www.chameleonsolar.co.za EMAIL: design@connect-it.one



Address Display Gardens, 10 Sarel Baard Cres, Rooihuiskraal, Centurion, 0154